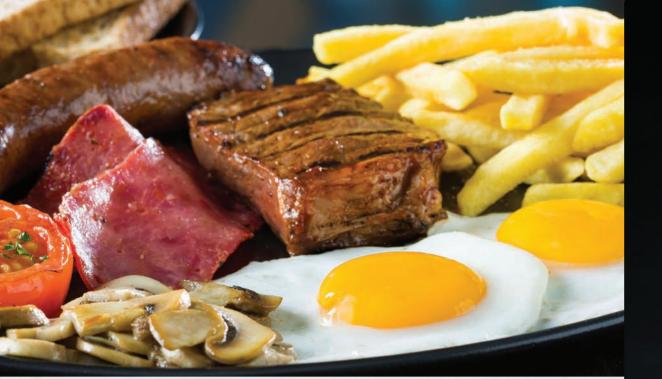

#### **ALL DAY BREAKFAST**

| RISE & SHINE BREAKFAST 2 Fried eggs, 2 rashers of grilled spiced beef and fried tomato. Served with 1 slice of toast.                                                        | 35.90  |
|------------------------------------------------------------------------------------------------------------------------------------------------------------------------------|--------|
| SPUR'S FAMOUS UNREAL BREAKFAST® 2 Fried eggs, 2 rashers of grilled spiced beef and fried tomato. Served with chips and 2 slices of toast.                                    | 42.90  |
| CHEESE GRILLER BREAKFAST 2 Fried eggs, 2 rashers of grilled spiced beef, 1 cheese griller and fried tomato. Served with chips and 2 slices of toast.                         | 66.90  |
| CARB-CONSCIOUS BREAKFAST                                                                                                                                                     | 66.90  |
| 3 Fried eggs, 3 rashers of grilled spiced beef, 2 beef sausages and fried tomato. <b>REPLACE:</b> Beef sausages with farm-style wors.                                        | 71.90  |
|                                                                                                                                                                              |        |
| TRAILBLAZER BREAKFAST NEW                                                                                                                                                    | 82.90  |
| 2 Fried eggs, 2 rashers of grilled spiced beef, 2 beef sausages, fried tomato and sautéed mushrooms.<br>Served with chips and 2 slices of toast.                             |        |
| REPLACE: Beef sausages with farm-style wors.                                                                                                                                 | 87.90  |
| RANCH BREAKFAST  2 Fried eggs, 2 rashers of grilled spiced beef, steak (100g), fried tomato, sautéed mushrooms and 2 beef sausages. Served with chips and 2 slices of toast. | 114.90 |
| REPLACE: Beef sausages with farm-style wors.                                                                                                                                 | 119.90 |
| STEAK ECCS & CHIDS                                                                                                                                                           | 111.00 |
| STEAK, EGGS & CHIPS 200g Sirloin steak, 1 egg and a portion of chips.                                                                                                        | 114.90 |
| 2005 Ontolii otodii, 2 055 diid d portion of onipo.                                                                                                                          |        |