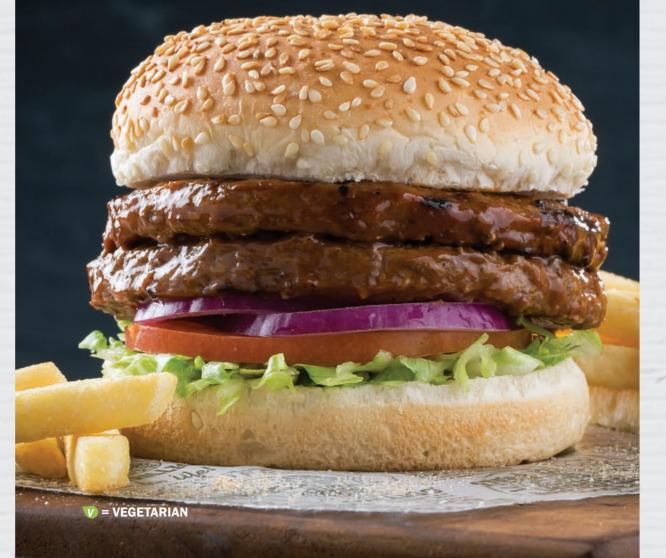

#### STEAKS & RIBS

| 400G BEEF RIBS                                                                                            | 159.90 |
|-----------------------------------------------------------------------------------------------------------|--------|
| 200G SIRLOIN Perfectly tender and juicy. Basted in our famous Spur Basting.                               | 129.90 |
| 200G CHEDDAMELT SIRLOIN Sirloin topped with a slice of melted cheese and pepper OR creamy mushroom sauce. | 154.90 |
| 350G CLASSIC T-BONE Generous in size and taste. Basted in our famous Spur Basting.                        | 164.90 |

**SAUCES** ~ 25<sup>90</sup> •CHEESE •MUSHROOM •PEPPER