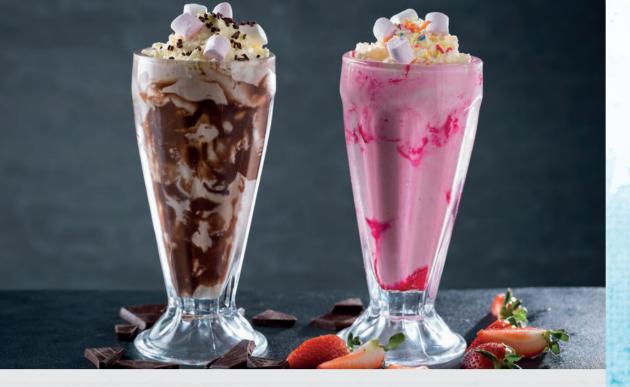

#### **SHAKES & DESSERTS**

| MILKSHAKES Vanilla, chocolate, strawberry OR caramel.               |       | 32.90 |
|---------------------------------------------------------------------|-------|-------|
| ICED COFFEE A refreshing pick-me-up!                                |       | 32.90 |
| BAR-ONE BLAST Enjoy our delicious Bar-One shake, a taste explosion. |       | 34.90 |
| ICE CREAM & CHOCOLATE SAUCE                                         |       | 40.90 |
|                                                                     | Half  | Gull  |
| CLASSIC WAFFLE                                                      | 33.90 | 45.90 |
| BAR-ONE WAFFLE                                                      | 37.90 | 50.90 |