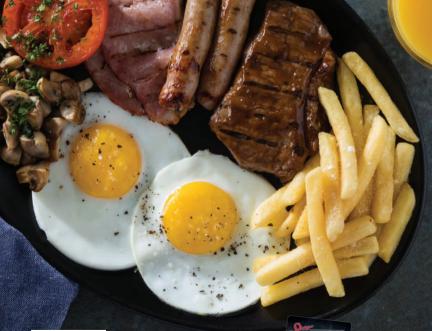

## **CLASSICS**

| RANCH BREAKFAST  2 Fried eggs, 2 rashers of grilled bacon, 100g steak, fried tomato, 2 pork sausages and mushrooms.  Served with chips and 2 slices of toast. | 129.90 |
|---------------------------------------------------------------------------------------------------------------------------------------------------------------|--------|
| <b>TRAILBLAZER</b> 2 Fried eggs, 2 rashers of grilled bacon, 2 pork sausages, fried tomato and mushrooms. Served with chips and 2 slices of toast.            | 89.90  |
| UNREAL BREAKFAST®  2 Fried eggs, 2 rashers of grilled bacon and fried tomato.  Served with chips and 2 slices of toast.                                       | 54.90  |