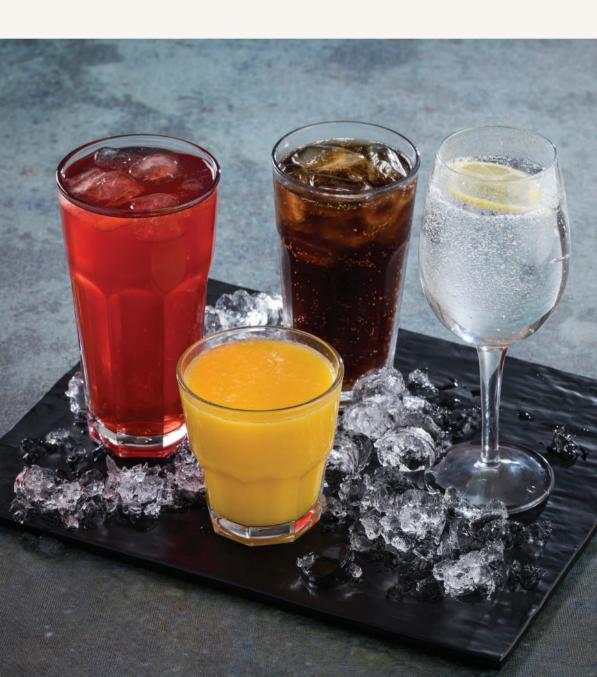

| <b>COLD BEVERAGES</b>                                      | Regular<br>(350ml) | Large<br>(450ml)                       |
|------------------------------------------------------------|--------------------|----------------------------------------|
| CORDIALS Lime, Passion Fruit OR Cola Tonic.                | 28.90              | 34.90                                  |
| SODA CANS Choose from our available selection.             | 300n               | nl ~ <b>22.90</b>                      |
| BREAKFAST JUICE Choose from our seasonal selection.        |                    | nl ~ <b>18.90</b><br>nl ~ <b>32.90</b> |
| MINERAL WATER<br>Valpré Still <i>OR</i> Sparkling.         | <b>500</b> n       | nl ~ <b>19.90</b>                      |
| <b>LIPTON ICE TEA</b> Choose from our available selection. | 300n               | nl ~ <b>26.90</b>                      |
| APPLETISER OR RED GRAPETISER                               | 330n               | nl ~ <b>32.90</b>                      |