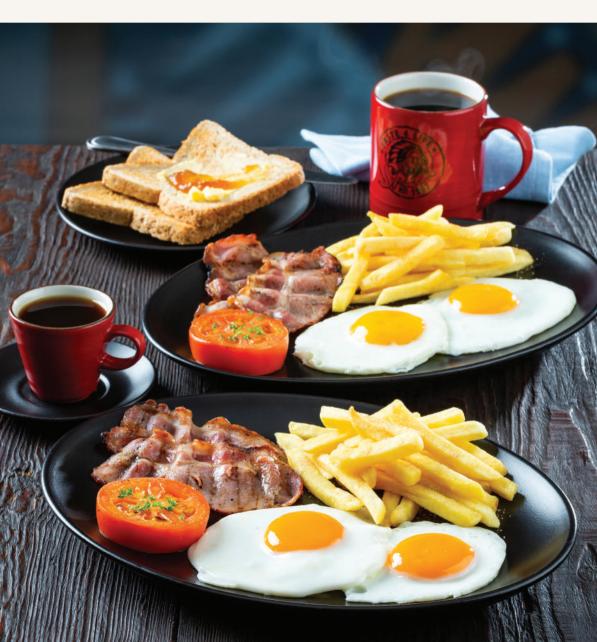

## **CLASSICS**

| RANCH BREAKFAST  2 Fried eggs, 2 rashers of grilled bacon, 100g steak, fried tomato, 2 pork sausages and mushrooms.  Served with chips and 2 slices of toast. | 129.90 |
|---------------------------------------------------------------------------------------------------------------------------------------------------------------|--------|
| <b>TRAILBLAZER</b> 2 Fried eggs, 2 rashers of grilled bacon, 2 pork sausages, fried tomato and mushrooms. Served with chips and 2 slices of toast.            | 89.90  |
| UNREAL BREAKFAST®  2 Fried eggs, 2 rashers of grilled bacon and fried tomato.  Served with chips and 2 slices of toast.                                       | 54.90  |