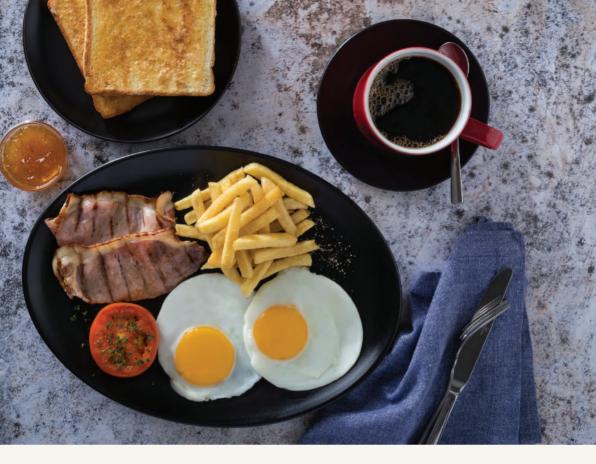

## **CLASSICS**

| RANCH BREAKFAST  2 Fried eggs, 2 rashers of grilled bacon, 100g steak, fried tomato, 2 pork sausages and mushrooms.  Served with chips and 2 slices of toast. | 129.90 |
|---------------------------------------------------------------------------------------------------------------------------------------------------------------|--------|
| <b>TRAILBLAZER</b> 2 Fried eggs, 2 rashers of grilled bacon, 2 pork sausages, fried tomato and mushrooms. Served with chips and 2 slices of toast.            | 89.90  |
| UNREAL BREAKFAST®  2 Fried eggs, 2 rashers of grilled bacon and fried tomato.  Served with chips and 2 slices of toast.                                       | 54.90  |