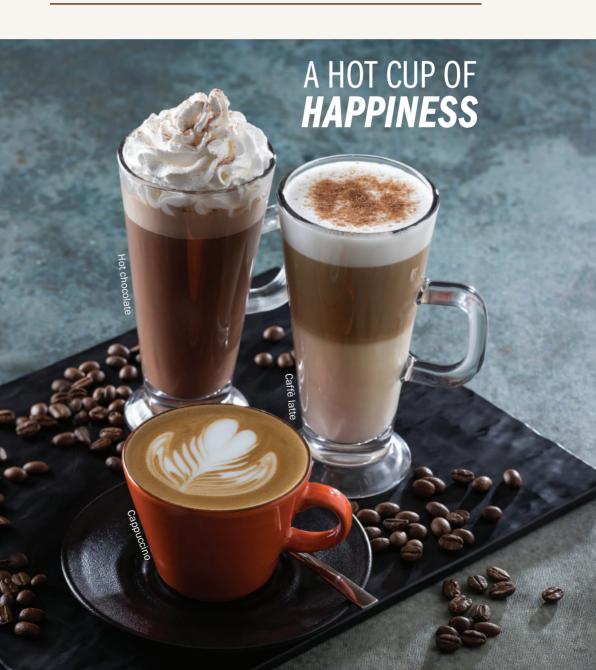

## **HAVE A CUPPA**

| CAPPUCCINO An espresso topped with steamed milk and a touch of foam.                                | 26.90 |
|-----------------------------------------------------------------------------------------------------|-------|
| AMERICANO Also available in decaf. An espresso with hot water. Served with hot <i>OR</i> cold milk. | 22.90 |
| HOT CHOCOLATE                                                                                       | 36.90 |
| CAFFÈ LATTE Steamed milk served with a single espresso.                                             | 29.90 |
| <b>TEA</b> ~ Ceylon <i>OR</i> Rooibos.                                                              | 22.90 |