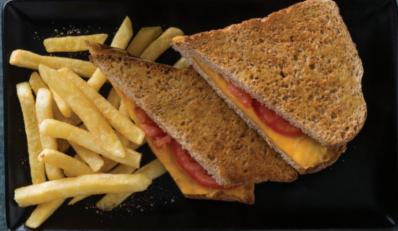

## **TOASTED SARMIES**

A toasted sandwich (white **OR** brown) with your choice of filling, served with a nibble of chips.

TANGY CHEESE & TOMATO V 39.90

**ROAST CHICKEN MAYO** 49.90

**BACON, EGG & CHEESE** 59.90 = VEGETARIAN