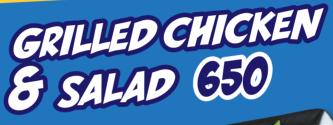

**Includes:** • Beef Burger, **Fish Fingers, Viennas OR** Toastie

BR-HPAYS SPR-K SPR-K

1000

• a Party Surprise



/ Steak Ranches

KIDS'







| 135g Chicken Burger            | 700 |
|--------------------------------|-----|
| Grilled or crumbed and basted. |     |
| Served with chips.             |     |
| Add cheese                     | 750 |
| Beef Burger                    | 600 |
| A juicy beef burger (120g).    |     |
| Served with chips.             |     |
| Add cheese                     | 650 |
|                                |     |





| 🖤 Cheese Pizza                | 450 |
|-------------------------------|-----|
| Chicken & Cheese Pizza        | 550 |
| Cheese, Ham & Pineapple Pizza | 700 |







Ice Cream Cone Chico the Clown 300 350



Soft Serve Bowl Half-a-Waffle

FISHERSE 550

WACKY VIENNAS 550





Fruit Juice (200ml) Choose from our available selection. **Milkshakes** Chocolate, strawberry, caramel, lime banana OR bubblegum.

250

**Sodas (300ml)** Coca-Cola, Fanta, Creme Soda OR Sprite.

200

RIBALICIOUS

V = VEGETARIAN () 🚸 ALLERGENS: Our desserts are made in-house and may contain nuts.

350