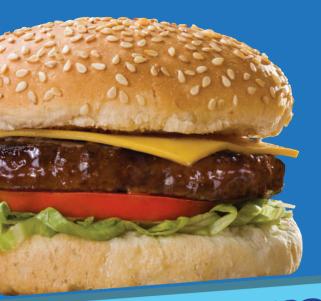

**Includes:** • Beef Burger, **Fish Fingers, Viennas OR** Toastie

BR-HPAYS SPR-K SPR-K

1000

• a Party Surprise

/ Steak Ranches

KIDS'

| 135g Chicken Burger            | 700 |
|--------------------------------|-----|
| Grilled or crumbed and basted. |     |
| Served with chips.             |     |
| Add cheese                     | 750 |
| Beef Burger                    | 600 |
| A juicy beef burger (120g).    |     |
| Served with chips.             |     |
| Add cheese                     | 650 |
|                                |     |