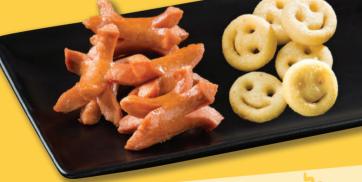

FISHERSE 550

WACKY VIENNAS 550

Fruit Juice (200ml) Choose from our available selection. **Milkshakes** Chocolate, strawberry, caramel, lime banana OR bubblegum.

250

**Sodas (300ml)** Coca-Cola, Fanta, Creme Soda OR Sprite.