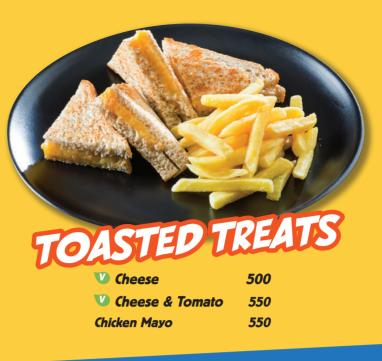

200

RIBALICIOUS

V = VEGETARIAN () 🚸 ALLERGENS: Our desserts are made in-house and may contain nuts.

350