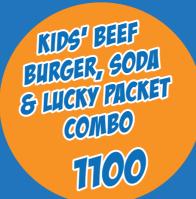

**Includes:** • Beef Burger, **Fish Fingers, Viennas OR** Toastie

BR-HPAYS SPR-K SPR-K

1000

• a Party Surprise



/ Steak Ranches

KIDS'







| 135g Chicken Burger            | 700 |
|--------------------------------|-----|
| Grilled or crumbed and basted. |     |
| Served with chips.             |     |
| Add cheese                     | 750 |
| Beef Burger                    | 600 |
| A juicy beef burger (120g).    |     |
| Served with chips.             |     |
| Add cheese                     | 650 |
|                                |     |





| 🖤 Cheese Pizza                | 450 |
|-------------------------------|-----|
| Chicken & Cheese Pizza        | 550 |
| Cheese, Ham & Pineapple Pizza | 700 |







Ice Cream Cone Chico the Clown 300 350



Soft Serve Bowl Half-a-Waffle

FISHERSE 550

WACKY VIENNAS 550





Fruit Juice (200ml) Choose from our available selection. **Milkshakes** Chocolate, strawberry, caramel, lime banana OR bubblegum.

250

**Sodas (300ml)** Coca-Cola, Fanta, Creme Soda OR Sprite.

200

RIBALICIOUS

V = VEGETARIAN () 🚸 ALLERGENS: Our desserts are made in-house and may contain nuts.

350