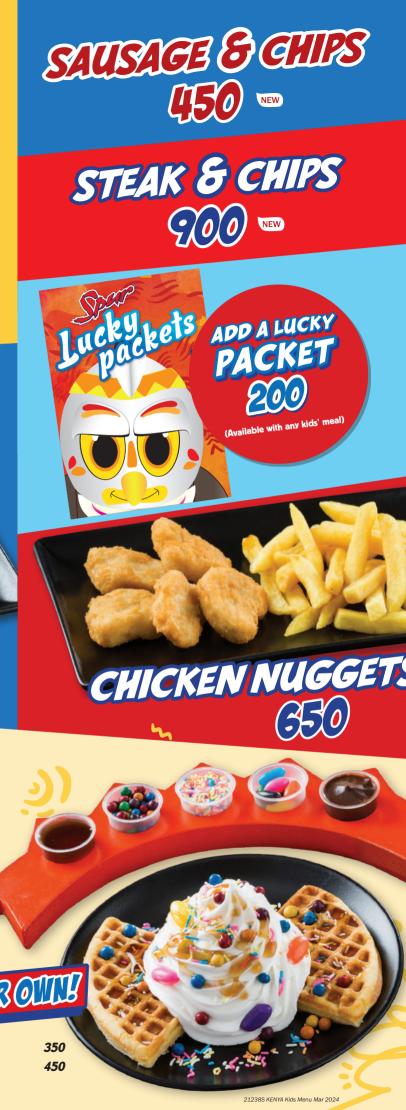

| 750 |
| Beef Burger                    | 600 |
| A juicy beef burger (120g).    |     |
| Served with chips.             |     |
| Add cheese                     | 650 |
|                                |     |





| 🖤 Cheese Pizza                | 450 |
|-------------------------------|-----|
| Chicken & Cheese Pizza        | 550 |
| Cheese, Ham & Pineapple Pizza | 700 |







Ice Cream Cone Chico the Clown 300 350



Soft Serve Bowl Half-a-Waffle

FISHERSE 550

WACKY VIENNAS 550





Fruit Juice (200ml) Choose from our available selection. **Milkshakes** Chocolate, strawberry, caramel, lime banana OR bubblegum.

250

**Sodas (300ml)** Coca-Cola, Fanta, Creme Soda OR Sprite.

200

RIBALICIOUS

V = VEGETARIAN () 🚸 ALLERGENS: Our desserts are made in-house and may contain nuts.

350