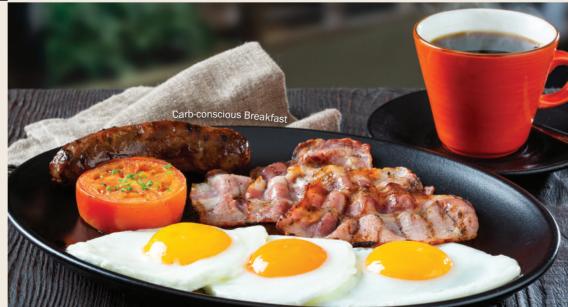

#### **CLASSICS**

| 1250       |
|------------|
| 800        |
| 450        |
| 350        |
| 400        |
| 600<br>700 |
| •••••      |
| 300        |
| 350<br>250 |
| 250        |
|            |

CARB-C 3 Fried 125g pc

| <b>CONSCIOUS BREAKFAST</b><br>eggs, 3 rashers of grilled bacon,<br>ork sausage and fried tomato. | 800        |
|--------------------------------------------------------------------------------------------------|------------|
| AST 👽<br>ast with seasoned mashed avocado.<br>ers of grilled bacon.                              | 350<br>550 |
| <b>KEN LIVERS ON TOAST</b><br>ri chicken livers on toast, topped                                 | 450        |