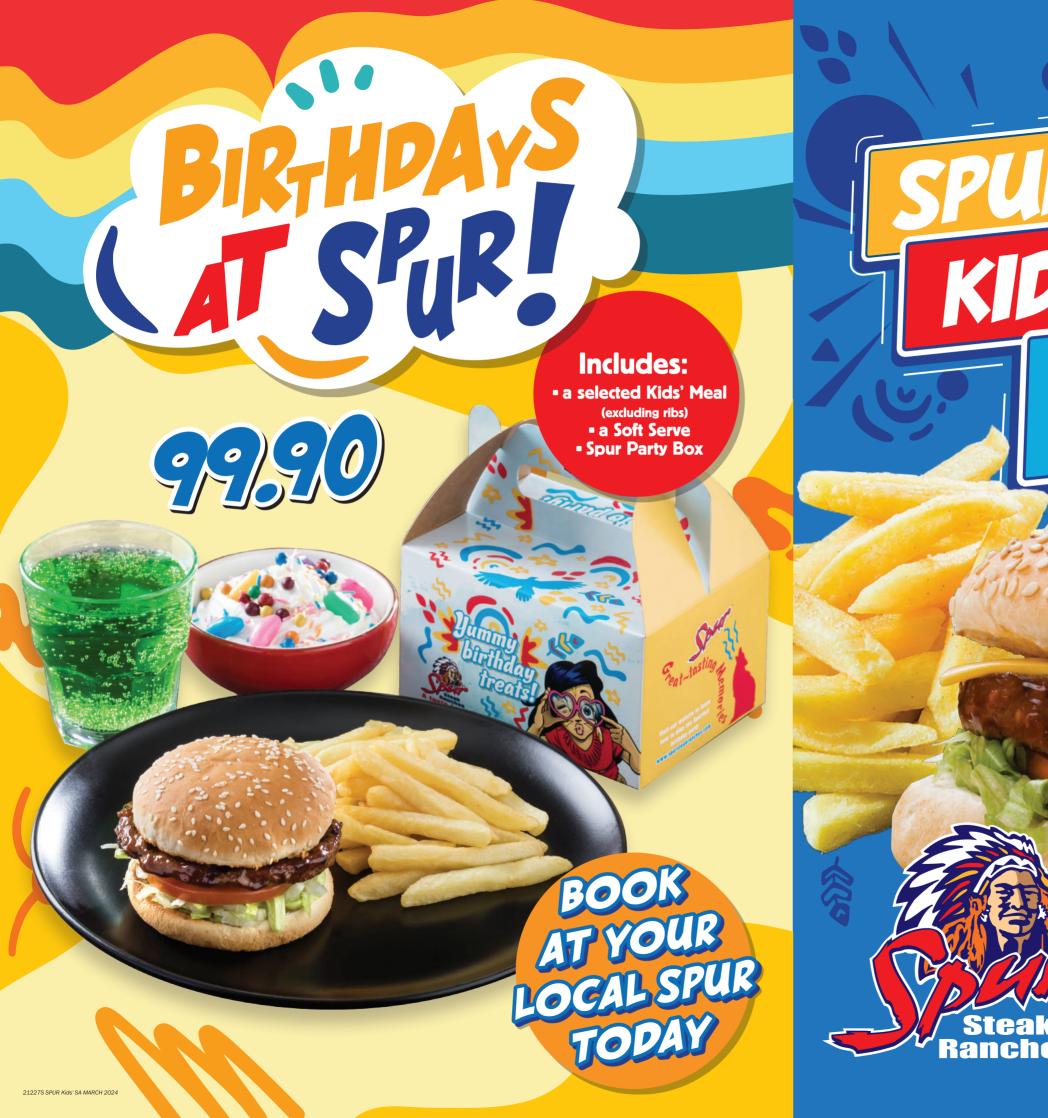

Chicken Burger Grilled and basted. Served with chips. Add cheese

Soya Burger A meat-free alternative. Served with chips.

Add cheese 64.90 Beef Burger 62.90

62.90

65.90

60.90

65.90

A juicy beef burger (100g). Served with chips. Add cheese

RIDS' BEEF BURGER, GODA & MICH MICHET COMBO 99,90

FISH FINGERS

45.90

GRILLED & CHICKEN & SALAD 72.90



GHICKEN NUGGETS 54.90

39.90

Lucky packets

PACKET

2490

## WACKY VIENNAS 45.90



Fruit Juice (250ml) 23.90 Choose from our seasonal selection.

24.90 Milkshakes Chocolate, strawberry, caramel, lime,

banana OR bubblegum.

18.90 (Allergens! Cow's milk)

Sodas: 18.90 Coca-Cola, Fanta, Creme Soda OR Sprite

18.90 Coca-Cola

No Sugar

## SPURFECT PIZZA

56.90 W Cheese Pizza 69.90 Chicken & Cheese Pizza 74.90 Pineapple, Bacon & Cheese

43