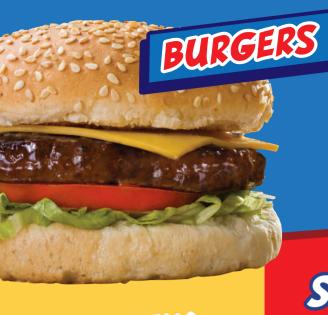

Chicken Burger Grilled and basted. Served with chips. Add cheese

Soya Burger A meat-free alternative. Served with chips.

Add cheese 64.90 Beef Burger 62.90

62.90

65.90

60.90

65.90

A juicy beef burger (100g). Served with chips. Add cheese