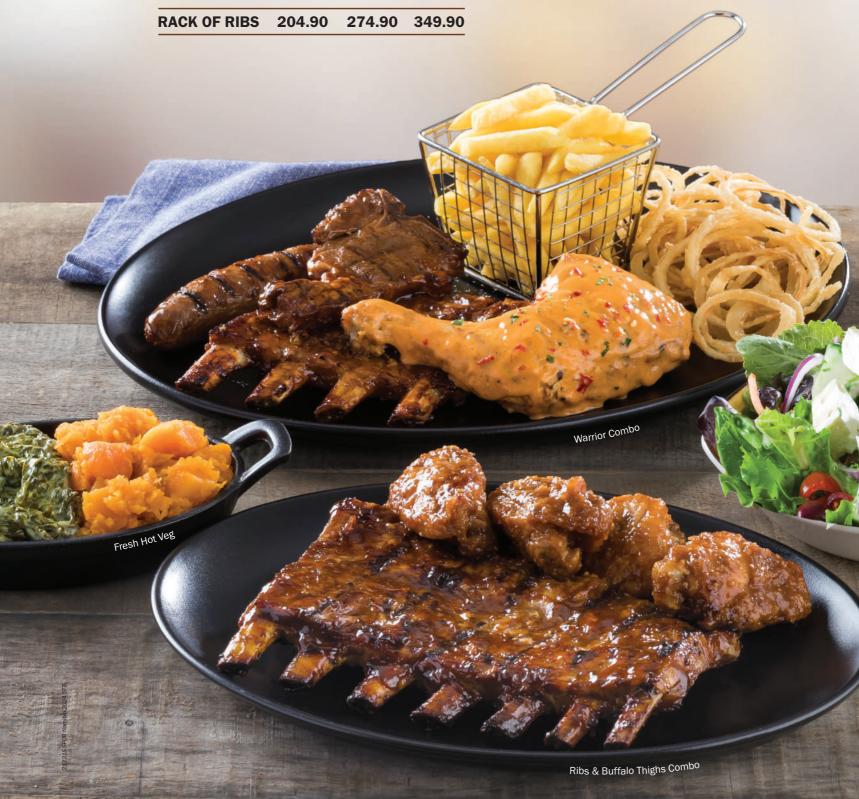

Served with Spur-style crispy onion rings and chips **OR** a baked potato **OR** hot veg **OR** a side salad. ADD: Portuguese roll with butter to your meal 14.90

| RIBS & BUFFALO THIGHS COMBO Marinated pork ribs with buffalo thighs.              | 259.90     | APACHE COMBO Pork ribs, pork chop and buffalo wings.                      | 226.90 |
|-----------------------------------------------------------------------------------|------------|---------------------------------------------------------------------------|--------|
| RIBS & QUARTER CHICKEN COMBO  Marinated pork ribs with a quarter chicken.         | 259.90     | MOHAWK COMBO Pork ribs, quarter chicken and wors.                         | 226.90 |
| RIBS & BUFFALO WINGS COMBO Marinated pork ribs with buffalo wings.                | 269.90     | BUFFALO COMBO  Half chicken, pork chop and buffalo wings.                 | 249.90 |
| <b>T-BONE &amp; BUFFALO WINGS COMBO</b> 350g T-Bone steak with buffalo wings.     | 279.90     | WARRIOR COMBO  Pork ribs, quarter chicken, lamb chop and wors.            | 274.90 |
| NAVAHO COMBO  Pork chop, quarter chicken and wors.                                | 194.90     | Pork ribs, steak, quarter chicken and 100g lamb chops.                    | 299.90 |
| RIBS Served with Spur-style corings and chips OR a ball OR hot veg OR a side sale | ked potato | T-BONE & QUARTER CHICKEN COMBO  350g T-bone steak with a quarter chicken. | 249.90 |
| OUR FAMOUS<br>PORK RIBS 400g 600g                                                 | 800g       | HUNGA BUSTA COMBO  NEW  600g Pork ribs and full chicken wings.            | 469.90 |

#### **NACHOS CHICKEN SALAD** Half ~ 69.90 Garden Salad topped with grilled Full ~ 134.90 chicken breast strips, avocado slices, nachos and Spur-style crispy onion rings.

**CHICKEN, AVO & BACON SALAD** Half ~ 94.90 Garden Salad topped with avocado Full ~ 159.90 slices, grilled chicken breast strips, grilled bacon pieces, sautéed mushrooms and crispy croutons.