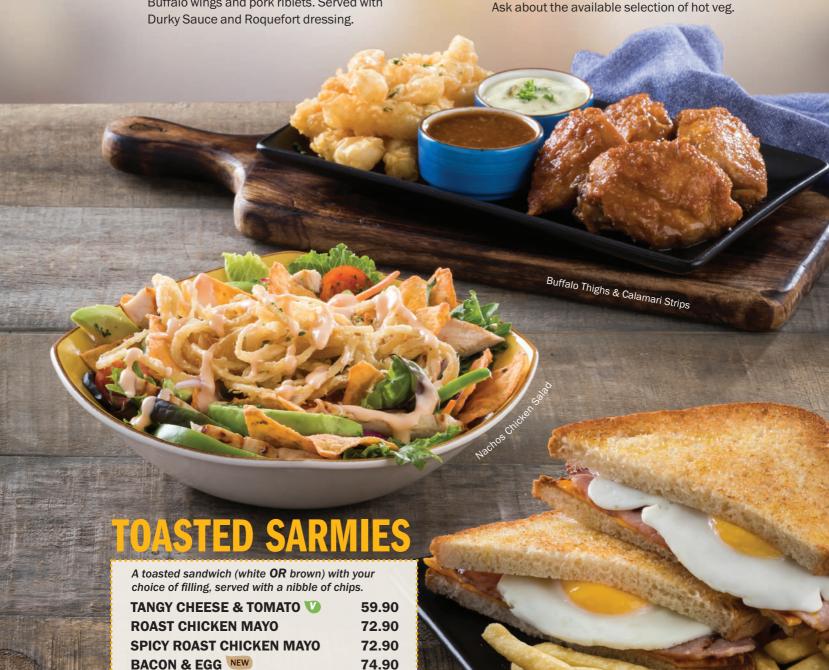

### **BUFFALO THIGHS &** CALAMARI STRIPS THOUN

Buffalo thighs and lightly dusted, flash-fried calamari strips. Served with our tangy tartare and Durky sauces.

#### **BUFFALO WINGS & RIBLETS THORN**

**BACON, EGG & CHEESE** 

Buffalo wings and pork riblets. Served with

**GREEK SALAD** Half ~ 52.90 Full ~ 99.90 Our fresh seasonal ingredients.

#### **NACHOS CHICKEN SALAD** Half ~ 69.90 Garden Salad topped with grilled Full ~ 134.90 chicken breast strips, avocado slices, nachos and Spur-style crispy onion rings.

**CHICKEN, AVO & BACON SALAD** Half ~ 94.90 Garden Salad topped with avocado Full ~ 159.90 slices, grilled chicken breast strips, grilled bacon pieces, sautéed mushrooms and crispy croutons.

## FRESH HOT VEG **W**

Bacon, Egg & Cheese Toasted Sarmie

44.90

89.90