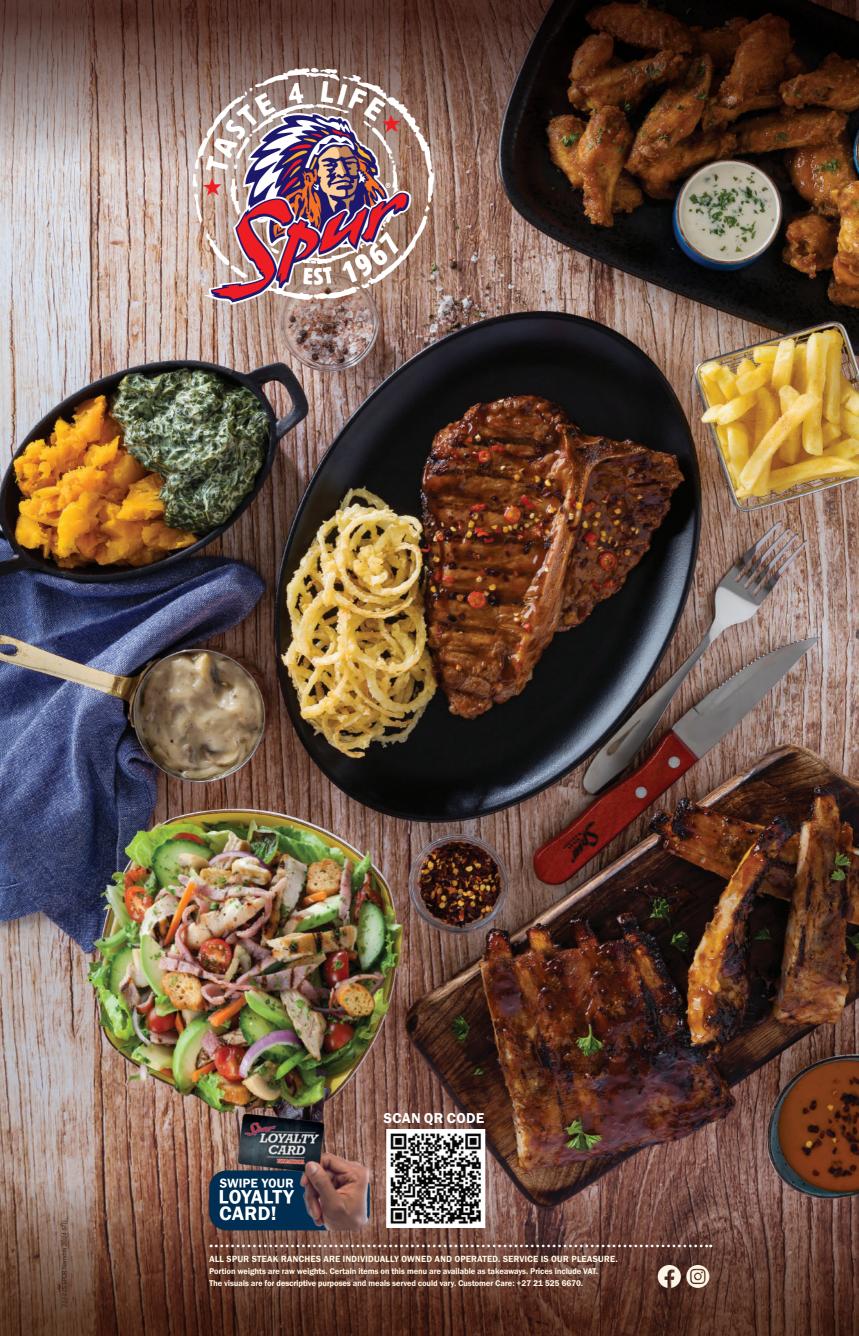

# SIZZLING STEAKS & GRILLS

Served with Spur-style crispy onion rings and chips OR a baked potato OR hot veg OR a side salad.

## **CLASSICS**

200g 300g

CHARGRILLED RUMP 144.90 184.90
NEW YORK SIRLOIN 144.90 184.90
FILLET 206.90 276.90

#### T-BONE STEAK

350g ~ **204.90** 

Generous in size and taste. 500g ~ **264.90** 

**LAMB CHOPS**Succulent lamb chops, grilled

400g ~ **279.90** 

to perfection.