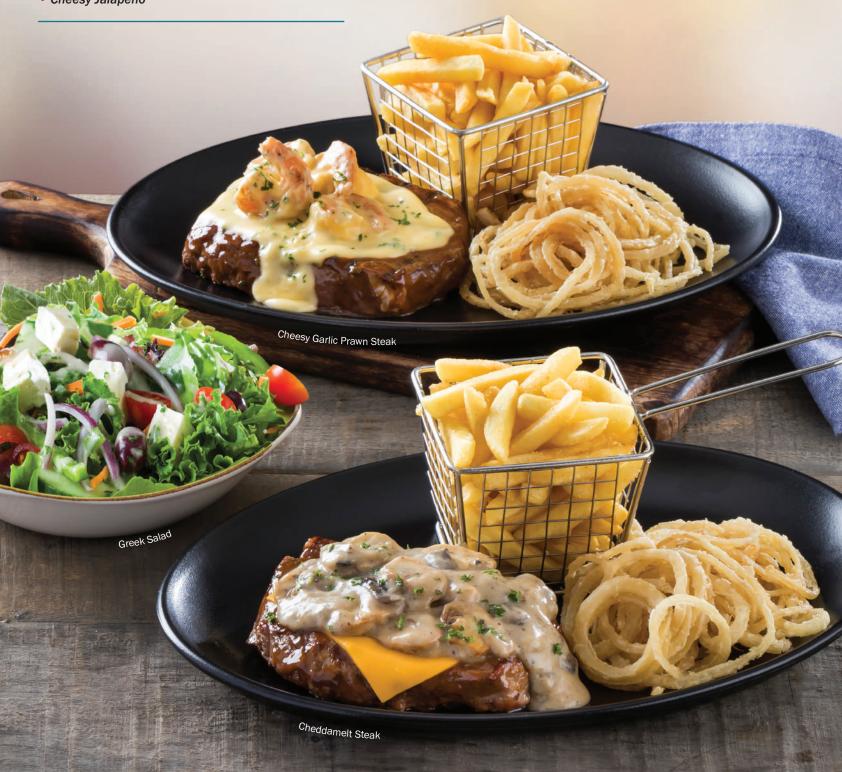

#### **CHEDDAMELT STEAK**

174.90 214.90

Rump **OR** sirloin topped with a slice of melted cheese and creamy pepper **OR** mushroom sauce.

## CHEESY GARLIC PRAWN STEAK

184.90 224.90

Rump *OR* sirloin topped with cheesy garlic prawn tails.

CHEESY JALAPEÑO 169.90 209.90 STEAK

Rump **OR** sirloin topped with cheesy jalapeño sauce.

#### **NACHOS CHICKEN SALAD** Half ~ 69.90 Garden Salad topped with grilled Full ~ 134.90 chicken breast strips, avocado slices, nachos and Spur-style crispy onion rings.

**CHICKEN, AVO & BACON SALAD** Half ~ 94.90 Garden Salad topped with avocado Full ~ 159.90 slices, grilled chicken breast strips, grilled bacon pieces, sautéed mushrooms and crispy croutons.