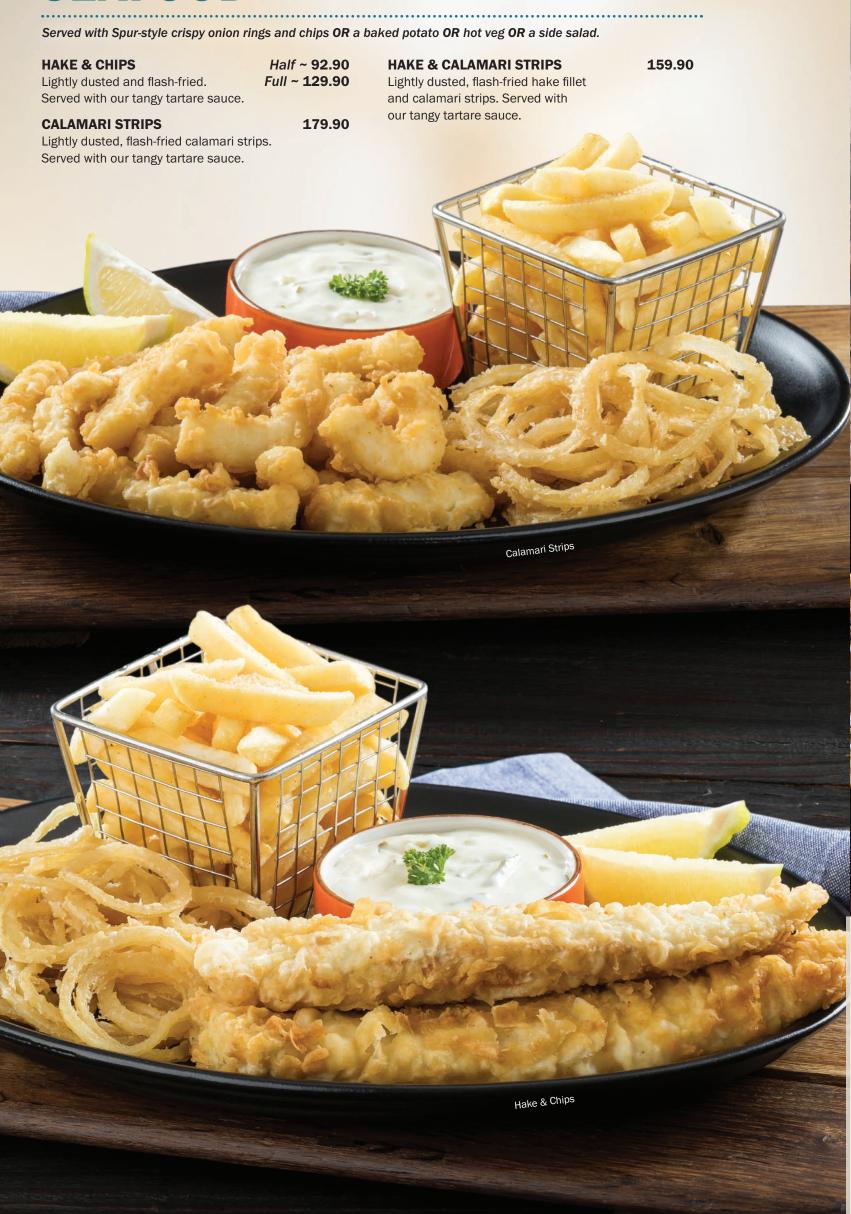

|

# **SEAFOOD**





## **DECADENT DELIGHTS**

Served with cream **OR** vanilla soft serve.

MALVA PUDDING

Moist, baked sponge pudding topped with caramel syrup and served warm.

Half ~ 38.90

Full ~ 62.90

BAR-ONE CHOCOLATE BROWNIE

American-style chocolate fudge
brownie smothered in Bar-One sauce,
sprinkled with pecan nuts and served warm.

**PEPPERMINT CRISP TART**Crushed Peppermint Crisp pieces smothered between layers of cream and caramel sauce, set atop a crunchy biscuit crumble.

## **ICE CREAM DELIGHTS**

Vanilla soft serve with your choice of topping.

CHOCOLATE SAUCE Half ~ 45.90 Full ~ 54.90

BARONE

Half ~ 46.90

Full ~ 74.90

Half ~ 54.90 Full ~ 62.90

62.90

**PECAN NUT SUNDAE** 

Generous dollops of cream, soft serve, pecan nuts and lashings of rich chocolate sauce.

| <b>COLD BEVERAGES</b>