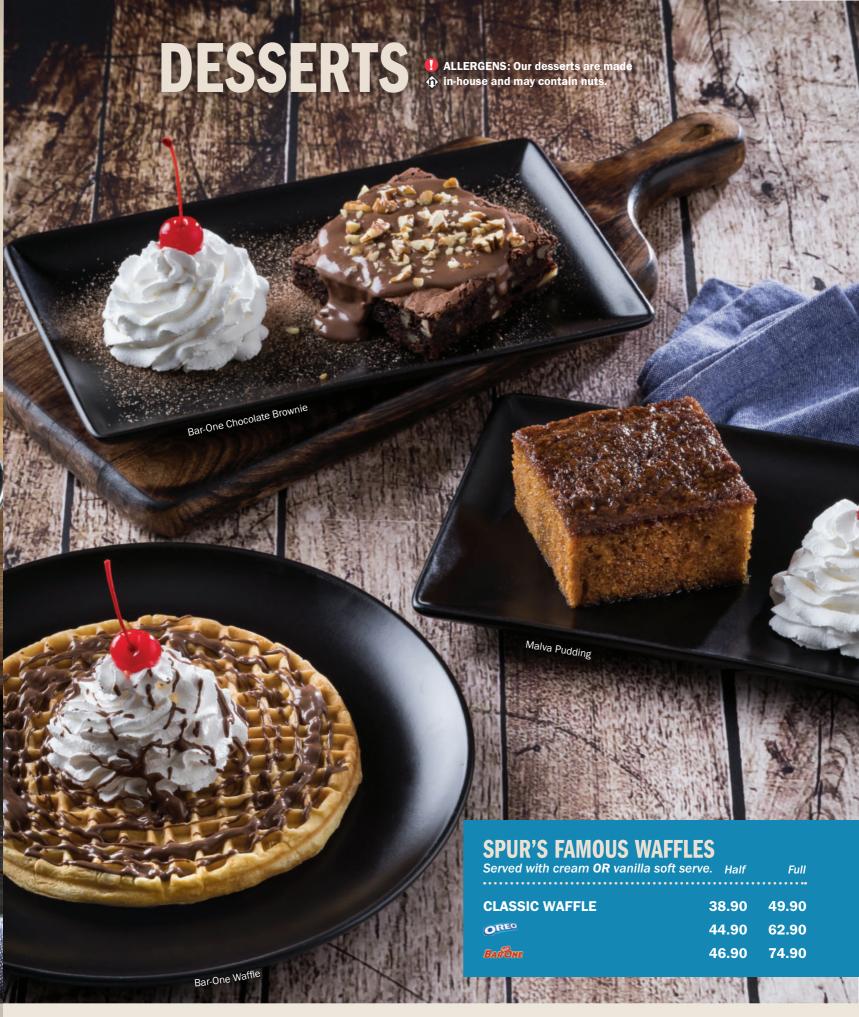

## **DECADENT DELIGHTS**

Served with cream **OR** vanilla soft serve.

MALVA PUDDING

Moist, baked sponge pudding topped with caramel syrup and served warm.

Half ~ 38.90

Full ~ 62.90

BAR-ONE CHOCOLATE BROWNIE

American-style chocolate fudge
brownie smothered in Bar-One sauce,
sprinkled with pecan nuts and served warm.

**PEPPERMINT CRISP TART**Crushed Peppermint Crisp pieces smothered between layers of cream and caramel sauce, set atop a crunchy biscuit crumble.