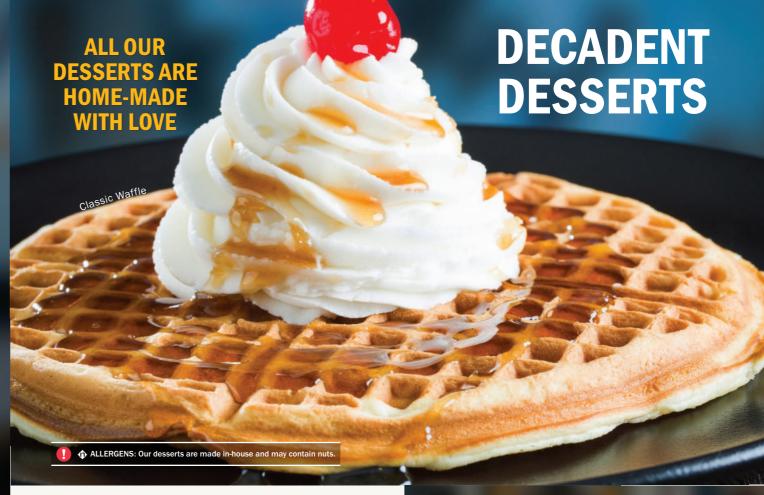

# WAFFLES HOME-MADE

FULL 

CLASSIC

3 000

Our traditional 'home-baked' Spur Waffle, topped with caramel syrup and soft serve.