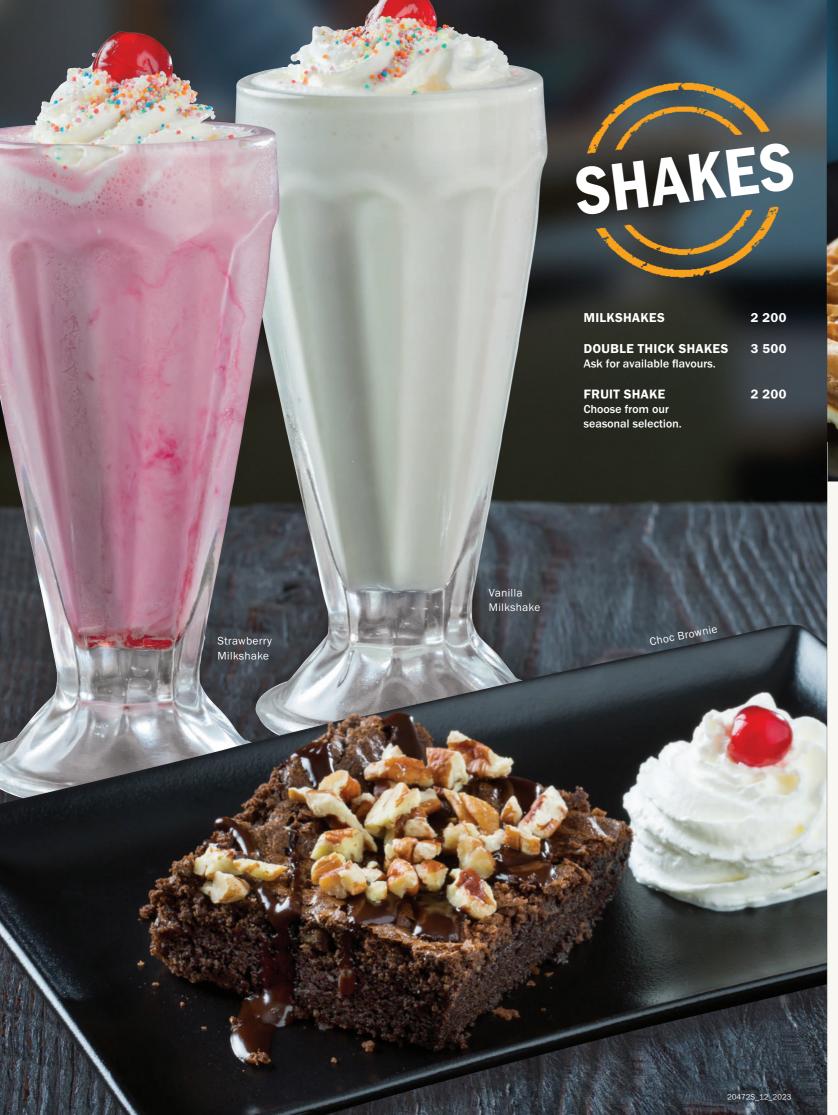

## **SWEET ENDINGS**

FULL

**CHOC BROWNIE** 

2 500

American-style chocolate fudge brownie sprinkled with pecan nuts. Served with soft serve.