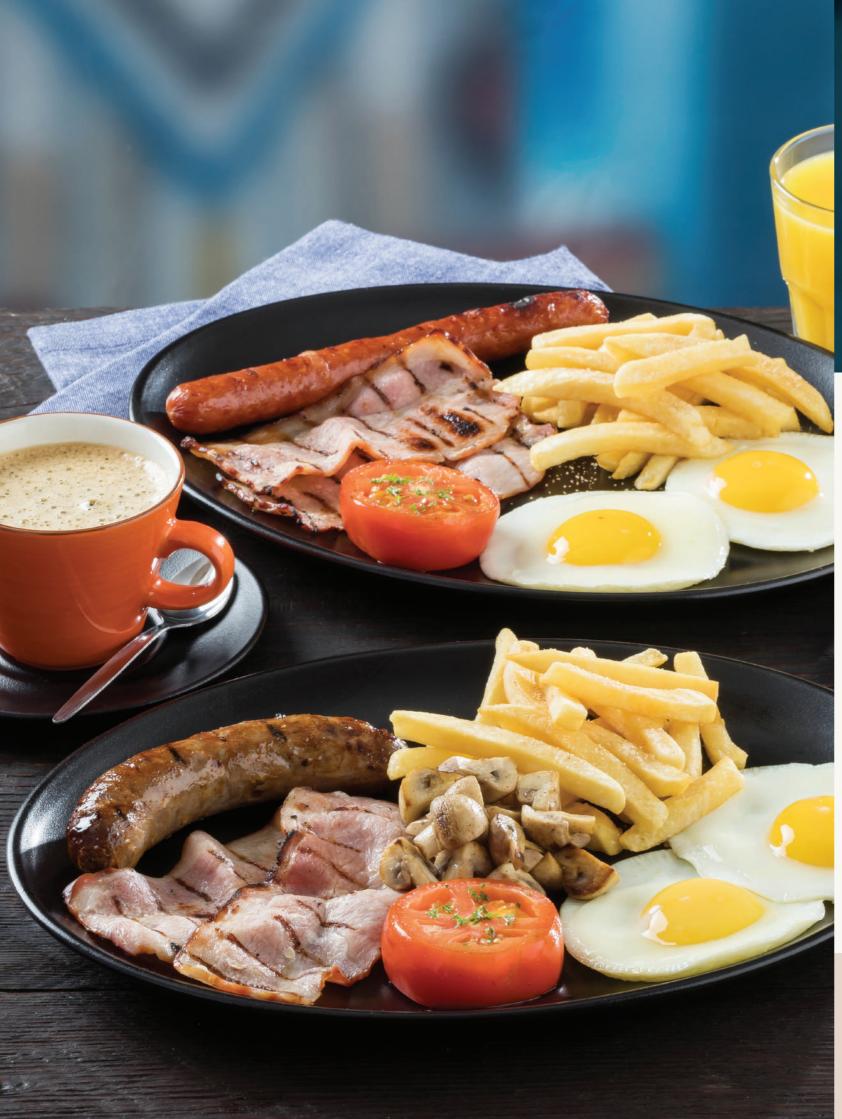

#### DOUBLE-UP BREAKFAST

2 Eggs, 2 rashers of grilled bacon, 2 chicken sausages, 2 slices of toast, 100g baked beans and fried tomato slice.

9

#### CARB-CONSCIOUS BREAKFAST

3 Fried eggs, 3 rashers of grilled bacon, 125g wors **OR** 2 chicken sausages. With fried tomato.

#### **UNREAL BREAKFAST®**

4 500

 $2\ {\rm Fried}$  eggs,  $2\ {\rm rashers}$  of grilled bacon and fried tomato. Served with chips and  $2\ {\rm slices}$  of toast.