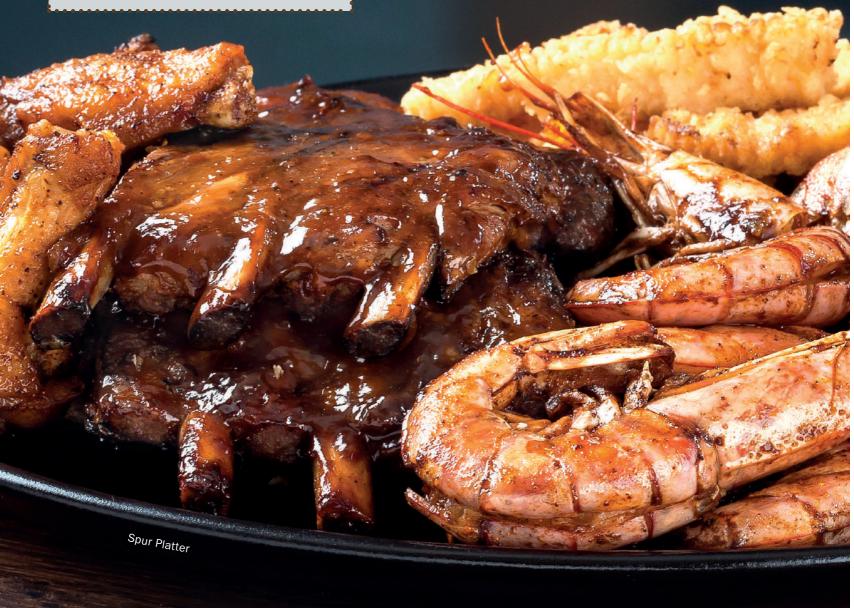

**SPUR PLATTER** 

Pork ribs (400g), half portion of chicken wings, 6 queen prawns, half portion of calamari and 1 sole fillet.

**CHIEF'S PLATTER** 

A delicious combination of 4 sticky buffalo wings, 2 pork riblets, crispy calamari rings and 2 mini beef kebabs. Served with a portion of French fries.