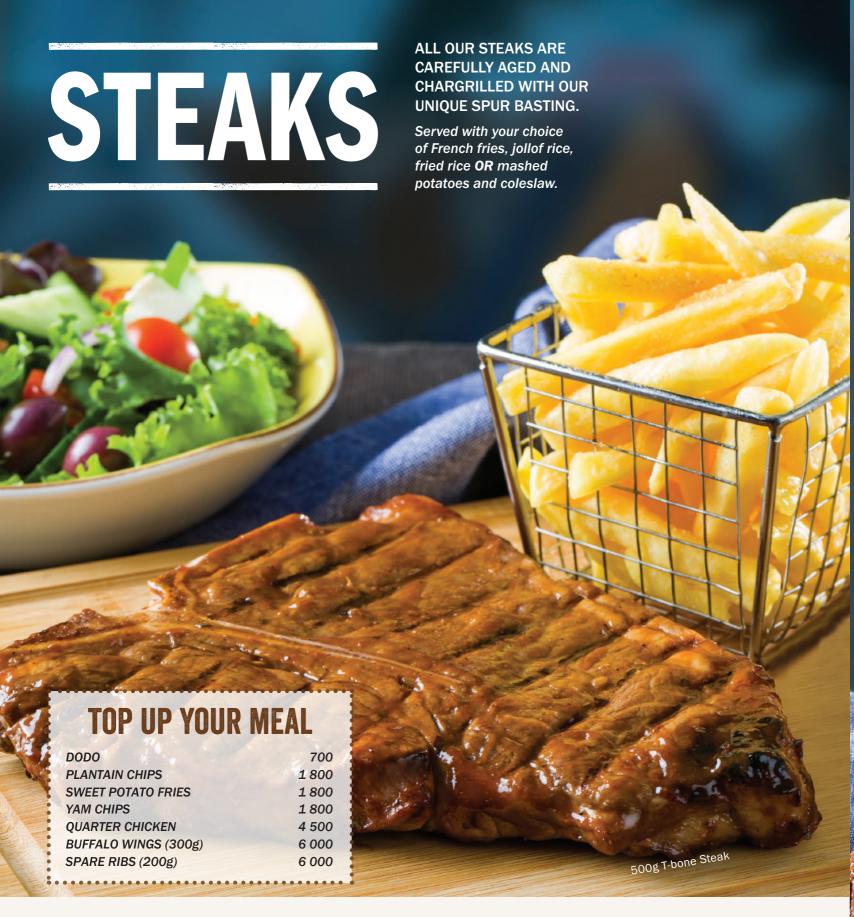

#### **SPUR LEGENDS**

| SPUR T-BONE STEAK Generous in size and taste.        | 17 500 | 24 000         |
|------------------------------------------------------|--------|----------------|
| LAZY AGED STEAK Prime cut of sirloin, extra matured. | 350g   | 500g<br>26 500 |

#### **TOP UP YOUR MEAL**

**QUARTER CHICKEN** SPARE RIBS (200g) 6 000 YAM CHIPS 1800 **SWEET POTATO FRIES** 1800 **PLANTAIN CHIPS** 1800 **JOLLOF RICE** 1 000 FRIED RICE 1 000 FRENCH FRIES 1800