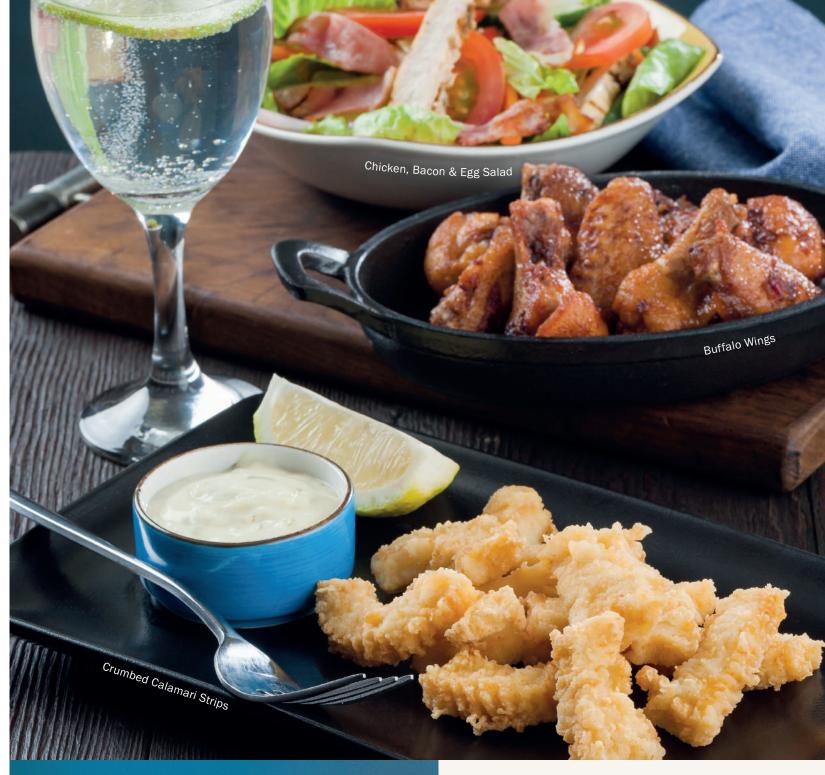

CRUMBED CALAMARI STRIPS 6 000
Lightly dusted, flash-fried calamari strips.
Served with tartare sauce.

BUFFALO WINGS Hor N 6 000
A half portion of chicken wings,
plain OR basted in Spur's famous

3 000

**GIZZARDS**Spicy gizzards with local spices and assorted peppers.

olives and feta.

CHICKEN, BACON & EGG SALAD

Spur's Garden Salad topped with egg, grilled chicken breast strips and bacon pieces.

HALF ~ 3 500

FULL ~ 6 000

PERFECT POTATO SALAD 4 000

peri-peri sauce.