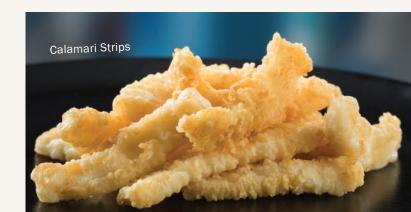

#### CALAMARI STRIPS

10 500

Lightly dusted, flash-fried **OR** grilled calamari strips (250g). Served with tartare sauce.