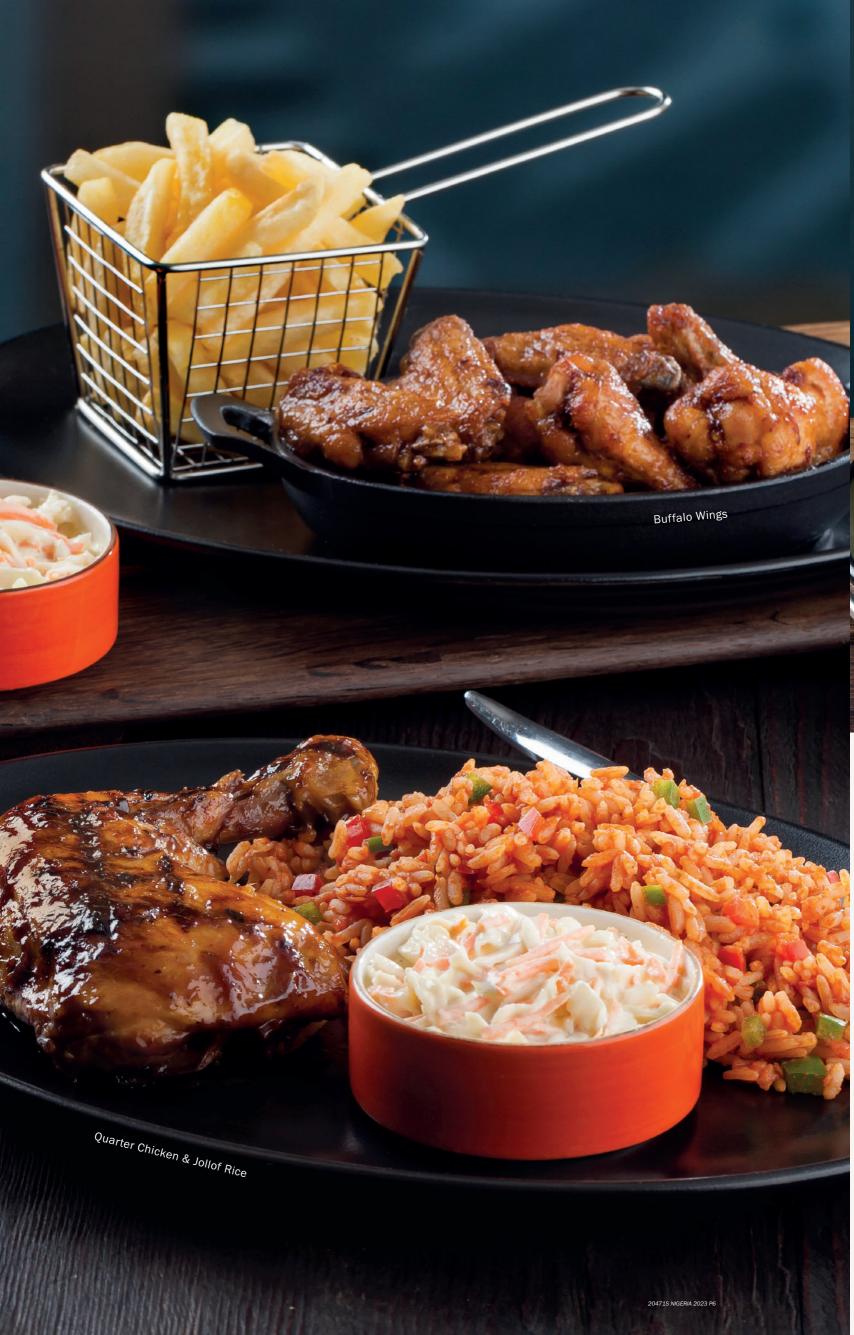

# SHARING IS CARING

**BIG CHIEF COMBO** 

17 500

Pork ribs (200g), a quarter chicken and 6 queen prawns.

**BUFFALO WINGS** 

12 000

A full portion of chicken wings tossed in Spur's famous Durky Sauce. Served with chips.

QUARTER CHICKEN & JOLLOF RICE 6 000

CHICKEN KEBAB 7 000

Skewered crumbed chicken breast cubes with pineapple and green peppers.

CHICKEN & FRENCH FRIES 2 Pieces ~ 6 000

3 Pieces ~ **7 500** 4 Pieces ~ **9 500** 9 Pieces ~ **17 500** 