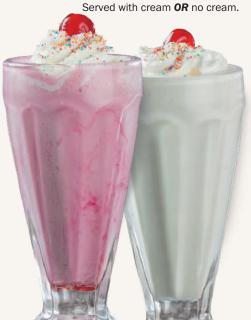

Soft serve with your choice of Amarula, Kahlúa **OR** Whiskey. Served with cream **OR** no cream.

1 600