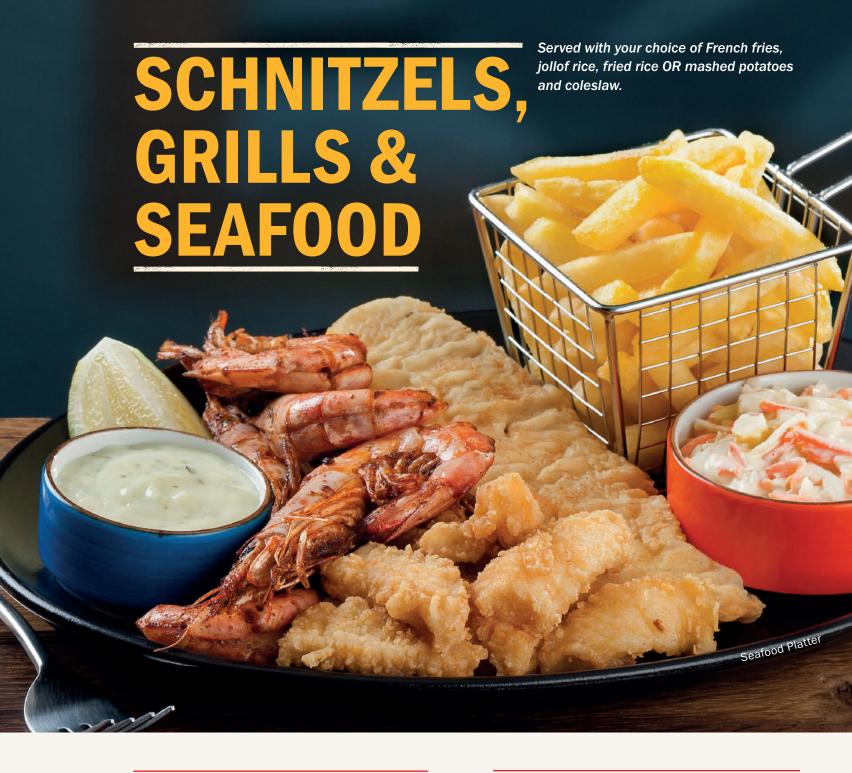

#### SEAFOOD PLATTER

12 500

6 Queen prawns, sole (130g) and calamari (125g). Served with tartare sauce and your choice of peri-peri sauce **OR** lemon butter.