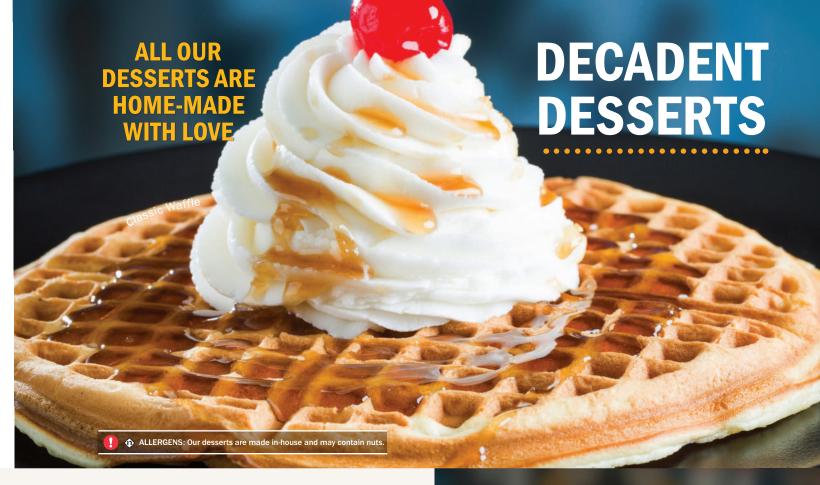

#### **SWEET ENDINGS**

FULL

CHOC BROWNIE 2 500

American-style chocolate fudge brownie sprinkled with pecan nuts. Served with soft serve.

**WAFFLES** 

HALF FUL

**CLASSIC** ~ Our traditional 'home-baked' **1 300 3 000** Spur Waffle, topped with caramel syrup