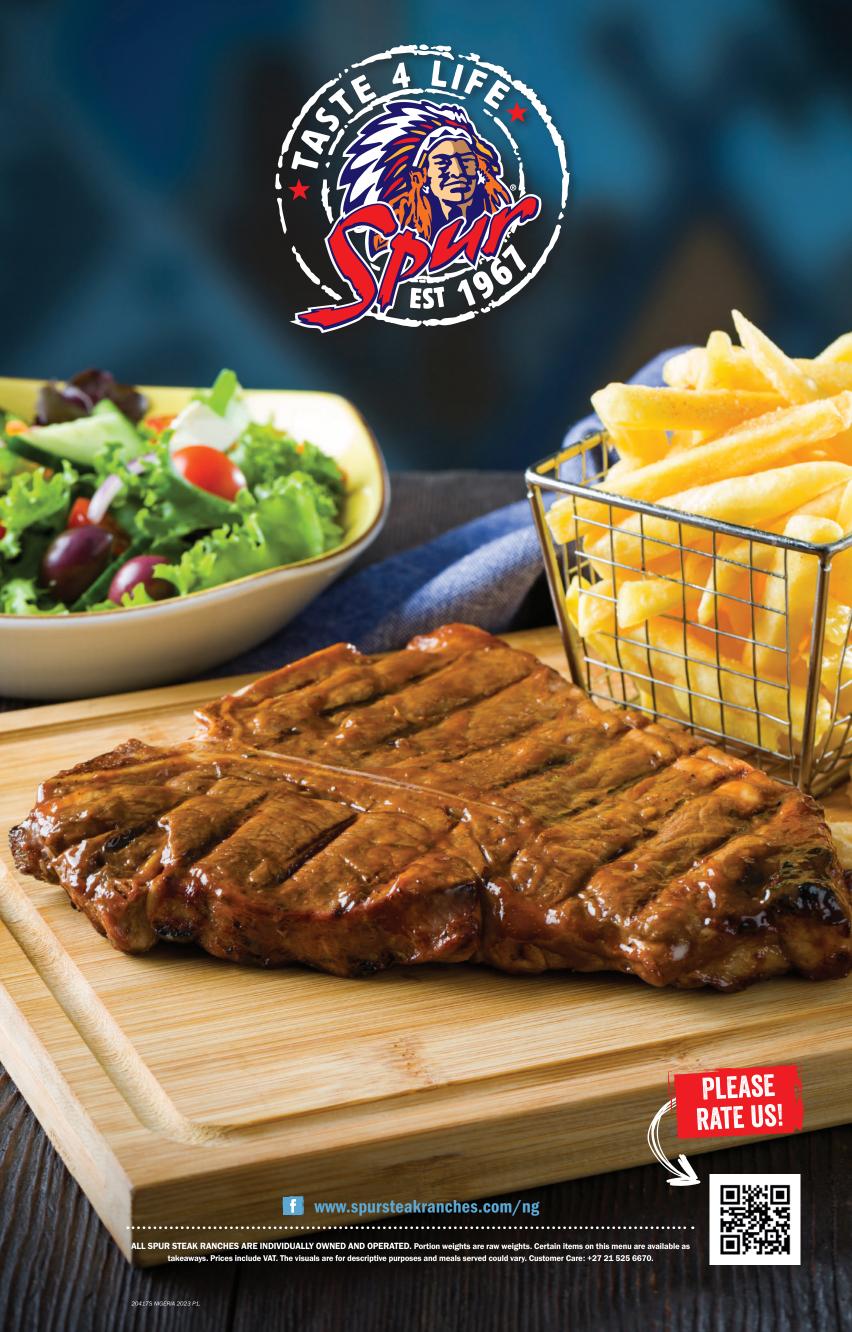

#### **SPUR LEGENDS**

| SPUR T-BONE STEAK Generous in size and taste.        | 17 500 | 24 000         |
|------------------------------------------------------|--------|----------------|
| LAZY AGED STEAK Prime cut of sirloin, extra matured. | 350g   | 500g<br>26 500 |