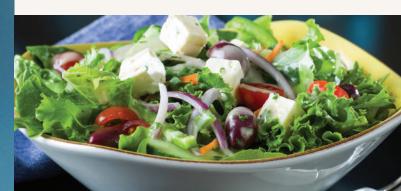

# SALADS V= VEGETARIAN & VEGGIES

**V GREEK SALAD** 6 500 Spur's Garden Salad topped with

CALAMARI SALAD

Tender calamari strips in a golden batter

Tender calamari strips in a golden batter, served on a Greek Salad.

olives and feta.

CHICKEN, BACON & EGG SALAD

Spur's Garden Salad topped with egg, grilled chicken breast strips and bacon pieces.

HALF ~ 3 500

FULL ~ 6 000

PERFECT POTATO SALAD 4 000

peri-peri sauce.