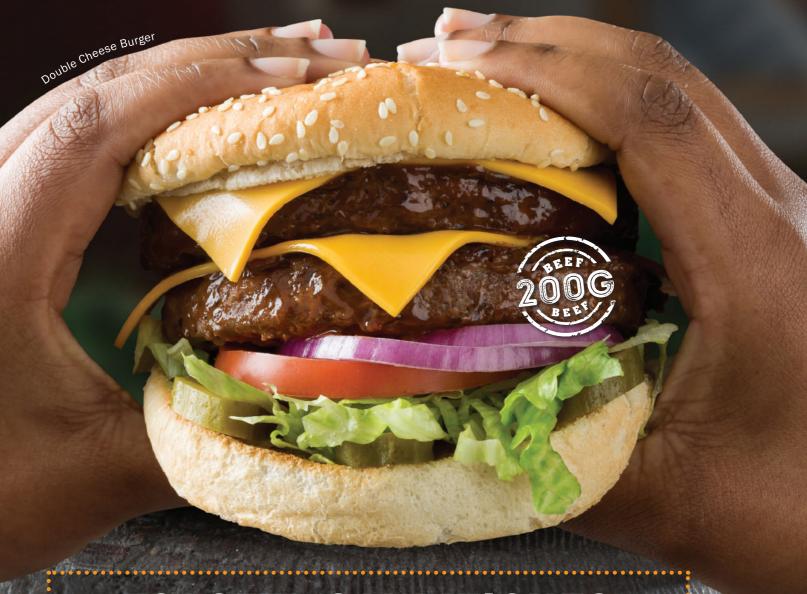

|                                                                                | SINGLE | DOUBLE |                                                                       | SINGLE | DOUBLE |
|--------------------------------------------------------------------------------|--------|--------|-----------------------------------------------------------------------|--------|--------|
| ORIGINAL SPUR BURGER Our finest pure ground beef patty, grilled to perfection. | 6 500  | 8 200  | TEXAN-CHILLI BURGER Topped with chilli sauce for that extra zing.     | 7 000  | 8 500  |
| CHICKEN BURGER Grilled OR crumbed chicken breast.                              | 6 500  | 8 200  | CHEDDAMELT BURGER  Tangy melted cheese and  mushroom sauce.           | 8 000  | 10 000 |
| CHEESE & BACON  Melted cheese topped with grilled bacon.                       | 8 500  | 10 000 | PEPPAMELT BURGER  Tangy melted cheese and  creamy black pepper sauce. | 7 000  | 9 000  |
| CHEESE BURGER                                                                  | 7 500  | 9 600  |                                                                       |        |        |