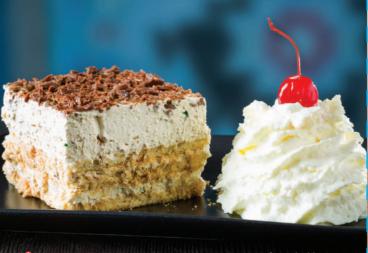

| DECADENT DELIGHTS                                                                                                                                       | Half | Full |
|---------------------------------------------------------------------------------------------------------------------------------------------------------|------|------|
| MALVA PUDDING<br>Moist, baked sponge pudding topped with<br>caramel syrup and served warm.                                                              | 4.00 | 7.00 |
| <b>BAR-ONE CHOCOLATE BROWNIE</b><br>American-style chocolate fudge brownie<br>smothered in Bar-One sauce, sprinkled<br>with pecan nuts and served warm. | 4.00 | 7.00 |
| <b>PEPPERMINT CRISP TART</b><br>Crushed Peppermint Crisp pieces smothered<br>between layers of cream and caramel sauce.                                 | 4.00 | 7.00 |