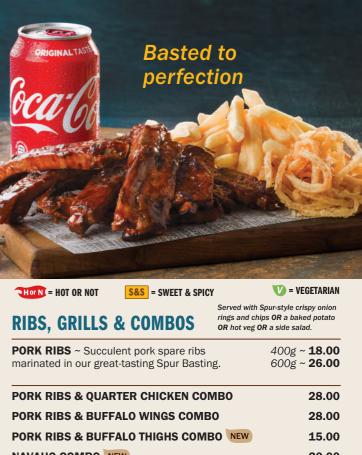

## **THEFT**

| Served with Spur-style crispy onion control of the served with Spur-style crispy onion control of the served with Spur-style crispy on Spure Served With Spur-style crispy on Spure Served With Served With Spure Served With Served With Spure Served With Served With Served With Spure Served With Served | <b>Single</b><br>(160g) | <b>Double</b><br>(2x100g) |
|--------------------------------------------------------------------------------------------------------------------------------------------------------------------------------------------------------------------------------------------------------------------------------------------------------------------------------------------------------------------------------------------------------------------------------------------------------------------------------------------------------------------------------------------------------------------------------------------------------------------------------------------------------------------------------------------------------------------------------------------------------------------------------------------------------------------------------------------------------------------------------------------------------------------------------------------------------------------------------------------------------------------------------------------------------------------------------------------------------------------------------------------------------------------------------------------------------------------------------------------------------------------------------------------------------------------------------------------------------------------------------------------------------------------------------------------------------------------------------------------------------------------------------------------------------------------------------------------------------------------------------------------------------------------------------------------------------------------------------------------------------------------------------------------------------------------------------------------------------------------------------------------------------------------------------------------------------------------------------------------------------------------------------------------------------------------------------------------------------------------------------|-------------------------|---------------------------|
| ORIGINAL SPUR BURGER                                                                                                                                                                                                                                                                                                                                                                                                                                                                                                                                                                                                                                                                                                                                                                                                                                                                                                                                                                                                                                                                                                                                                                                                                                                                                                                                                                                                                                                                                                                                                                                                                                                                                                                                                                                                                                                                                                                                                                                                                                                                                                           | 9.00                    | 12.00                     |
| CHEESE BURGER                                                                                                                                                                                                                                                                                                                                                                                                                                                                                                                                                                                                                                                                                                                                                                                                                                                                                                                                                                                                                                                                                                                                                                                                                                                                                                                                                                                                                                                                                                                                                                                                                                                                                                                                                                                                                                                                                                                                                                                                                                                                                                                  | 10.00                   | 13.00                     |
| BACON & CHEESE BURGER                                                                                                                                                                                                                                                                                                                                                                                                                                                                                                                                                                                                                                                                                                                                                                                                                                                                                                                                                                                                                                                                                                                                                                                                                                                                                                                                                                                                                                                                                                                                                                                                                                                                                                                                                                                                                                                                                                                                                                                                                                                                                                          | 11.00                   | 14.00                     |
| <b>CHEDDAMELT BURGER</b> ~ Topped with melted cheese and creamy mushroom <b>OR</b> pepper sauce.                                                                                                                                                                                                                                                                                                                                                                                                                                                                                                                                                                                                                                                                                                                                                                                                                                                                                                                                                                                                                                                                                                                                                                                                                                                                                                                                                                                                                                                                                                                                                                                                                                                                                                                                                                                                                                                                                                                                                                                                                               | 11.00                   |                           |
| SAUCE BURGER<br>Topped with any of our sauces.                                                                                                                                                                                                                                                                                                                                                                                                                                                                                                                                                                                                                                                                                                                                                                                                                                                                                                                                                                                                                                                                                                                                                                                                                                                                                                                                                                                                                                                                                                                                                                                                                                                                                                                                                                                                                                                                                                                                                                                                                                                                                 | 10.00                   | 13.00                     |
| BACON, CHEESE & GUACAMOLE BURGER                                                                                                                                                                                                                                                                                                                                                                                                                                                                                                                                                                                                                                                                                                                                                                                                                                                                                                                                                                                                                                                                                                                                                                                                                                                                                                                                                                                                                                                                                                                                                                                                                                                                                                                                                                                                                                                                                                                                                                                                                                                                                               | 11.00                   | 14.00                     |
| <b>GOODIE BURGER</b> ~ Topped with melted cheese, a grilled pineapple ring and creamy mushroom sauce.                                                                                                                                                                                                                                                                                                                                                                                                                                                                                                                                                                                                                                                                                                                                                                                                                                                                                                                                                                                                                                                                                                                                                                                                                                                                                                                                                                                                                                                                                                                                                                                                                                                                                                                                                                                                                                                                                                                                                                                                                          | 13.00                   | 17.00                     |
| CHICKEN BURGER                                                                                                                                                                                                                                                                                                                                                                                                                                                                                                                                                                                                                                                                                                                                                                                                                                                                                                                                                                                                                                                                                                                                                                                                                                                                                                                                                                                                                                                                                                                                                                                                                                                                                                                                                                                                                                                                                                                                                                                                                                                                                                                 | 9.00                    | 12.00                     |