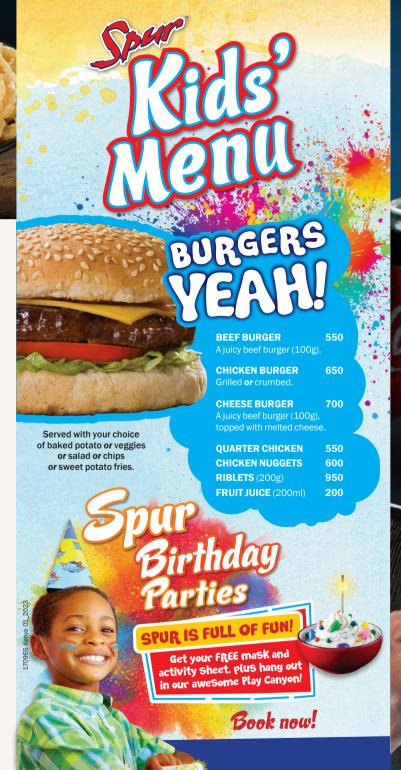

# BURGERS YOUR CHOICE OF BURGER BEEF OR VEGETARIAN OR CHICKEN

Served with Spur-style crispy onion rings and chips OR a baked potato OR Spur-style rice OR Ugali and Kachumbari.

|                                                                                                                                      | SINGLE | DOUBLE |
|--------------------------------------------------------------------------------------------------------------------------------------|--------|--------|
| ORIGINAL SPUR BURGER                                                                                                                 | 800    | 1100   |
| CHEESE BURGER                                                                                                                        | 900    | 1500   |
| CHEESE & BACON                                                                                                                       | 1050   | 1600   |
| <b>CHEDDAMELT BURGER</b> Tangy melted cheese and creamy mushroom <b>or</b> pepper sauce.                                             | 950    | 1450   |
| CHEESE, BACON & GUACAMOLE                                                                                                            | 1100   | 1650   |
| <b>GOODIE BURGER</b> Topped with cheese, a grilled pineapple ring and creamy mushroom sauce.                                         | 1100   | 1550   |
| SAUCE BURGER Topped with any one of our delicious sauces. Choose from: Peri-Peri, Pepper, Cheese, Garlic, Cheesy Garlic or Mushroom. | 850    | 1200   |