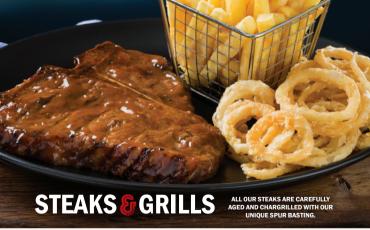

#### **RIBS, COMBOS & GRILLS**

**CHOICE STEAKS** 

| OUR FAMOUS SPUR RIBS Succulent beef/pork/lamb spare ribs marinated in our great-tasting Spur Basting. | 400g ~ <b>1900</b><br>600g ~ <b>2450</b> |
|-------------------------------------------------------------------------------------------------------|------------------------------------------|
| RIBS & CHICKEN Marinated pork ribs (400g) with a quarter chicken.                                     | 2300                                     |
| RIBS & BUFFALO WINGS Marinated pork ribs (400g) with Durky wings.                                     | 2500                                     |
| <b>T-BONE &amp; BUFFALO WINGS</b> Tender meat on the bone (350g) with Durky wings.                    | 2500                                     |
| <b>STEAK &amp; CHICKEN</b> A quarter chicken and a grilled prime-cut steak (200g).                    | 1900                                     |
| RIBS & PRAWNS Marinated pork ribs (400g) with king prawns (300g).                                     | 4300                                     |
| <b>STEAK &amp; RIBS</b> Rump <b>or</b> sirloin (200g) with marinated pork ribs (400g).                | 2700                                     |
| LAMB CHOPS                                                                                            | 400g ~ <b>2500</b>                       |
| PORK CHOPS ~ Spur-basted grilled pork chops.                                                          | 300g ~ <b>1900</b>                       |

| CHARGRILLED RUMP     | 1600 | 1900 |
|----------------------|------|------|
| NEW YORK SIRLOIN     | 1600 | 1900 |
| SPUR FILLET          | 1800 | 2200 |
| PEPPER FILLET        |      | 2300 |
|                      |      |      |
| LEGENDS              | 350g | 500g |
| LAZY AGED RUMP STEAK |      | 2500 |
| T-BONE STEAK         | 2150 | 2700 |