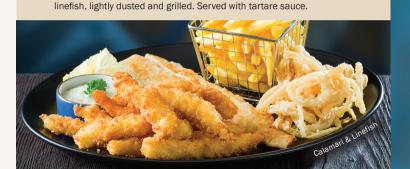

| KING PRAWNS                                                                                                   | 300g~ <b>3200</b> | 600g~ <b>5300</b> |
|---------------------------------------------------------------------------------------------------------------|-------------------|-------------------|
| <b>LINEFISH &amp; CHIPS</b> Lightly dusted and grilled. Served with tar                                       | rtare sauce.      | 1600              |
| LINEFISH & CHEESY GARLIC PRAWN:<br>Linefish, lightly dusted and grilled,<br>topped with cheesy garlic prawns. | S                 | 2300              |
| <b>CALAMARI</b> Lightly dusted, flash-fried calamari. Serve                                                   | d with tartare s  | <b>1900</b> auce. |
| <b>CALAMARI &amp; LINEFISH</b> Our favourite fish combination of tender of                                    | calamari (125g)   | <b>2200</b> and   |
|                                                                                                               |                   |                   |