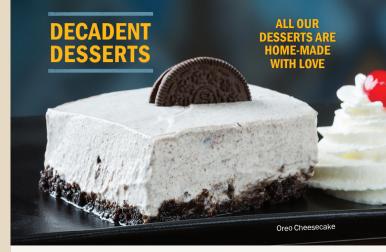

## **DECADENT DELIGHTS**

| <b>CHOCOLATE BROWNIE</b> American-style chocolate fudge brownie smothered in hot chocolate sauce, sprinkled with pecan nuts and served warm. | 500 |
|----------------------------------------------------------------------------------------------------------------------------------------------|-----|
| APPLE PIE                                                                                                                                    | 550 |
| MALVA PUDDING  Moist, baked sponge pudding topped with caramel syrup and served warm.                                                        | 450 |
| OREO CHEESECAKE A chilled cheesecake square on a biscuit crumble, filled with Oreo crumble.                                                  | 700 |