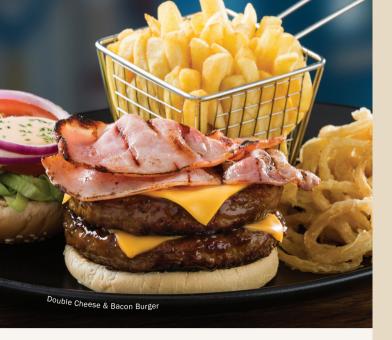

# BURGERS YOUR CHOICE OF BURGER BEEF OR VEGETARIAN OR CHICKEN

Served with Spur-style crispy onion rings and chips OR a baked potato OR Spur-style rice OR Ugali and Kachumbari.

|                                                                                                                                      | SINGLE | DOUBLE |
|--------------------------------------------------------------------------------------------------------------------------------------|--------|--------|
| ORIGINAL SPUR BURGER                                                                                                                 | 800    | 1100   |
| CHEESE BURGER                                                                                                                        | 900    | 1500   |
| CHEESE & BACON                                                                                                                       | 1050   | 1600   |
| <b>CHEDDAMELT BURGER</b> Tangy melted cheese and creamy mushroom <b>or</b> pepper sauce.                                             | 950    | 1450   |
| CHEESE, BACON & GUACAMOLE                                                                                                            | 1100   | 1650   |
| <b>GOODIE BURGER</b> Topped with cheese, a grilled pineapple ring and creamy mushroom sauce.                                         | 1100   | 1550   |
| SAUCE BURGER Topped with any one of our delicious sauces. Choose from: Peri-Peri, Pepper, Cheese, Garlic, Cheesy Garlic or Mushroom. | 850    | 1200   |