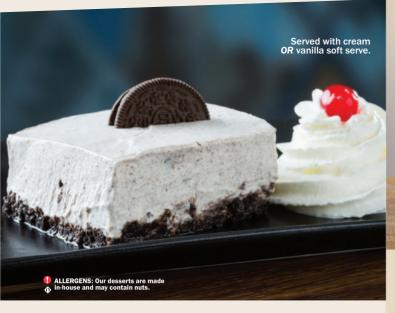

# **DECADENT DELIGHTS**

| MALVA PUDDING  Moist, baked sponge pudding topped with caramel syrup and served warm.                                            | 500 |
|----------------------------------------------------------------------------------------------------------------------------------|-----|
| CHOCOLATE BROWNIE  American-style chocolate fudge brownie smothered in Bar-One sauce, sprinkled with pecan nuts and served warm. | 550 |
| APPLE PIE                                                                                                                        | 600 |
| OREO CHEESECAKE A chilled cheesecake square on a biscuit crumble, filled with Oreo crumble.                                      | 750 |
| MILKSHAKES                                                                                                                       |     |