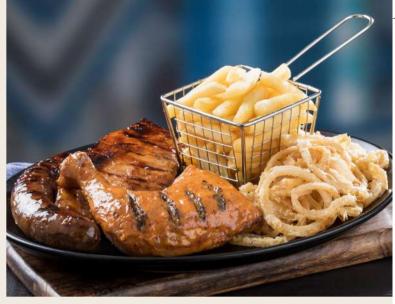

# **RIBS, GRILLS & COMBOS**

RIBS ~ Succulent heef nork OR lamb spare ribs

Served with Spur-style crispy onion rings and chips **OR** a baked potato **OR** hot veg **OR** a side salad.

| marinated in our great-tasting Spur Basting.                      | 600g ~ <b>2850</b><br>800g ~ <b>3900</b> |
|-------------------------------------------------------------------|------------------------------------------|
| RIBS & QUARTER CHICKEN COMBO                                      | 2500                                     |
| RIBS & BUFFALO WINGS COMBO                                        | 2700                                     |
| T-BONE & BUFFALO WINGS COMBO                                      | 2750                                     |
| NAVAHO COMBO NEW Pork chop, quarter chicken leg and wors.         | 2000                                     |
| <b>APACHE COMBO</b> ~ Pork ribs, pork chop and buffalo            | wings. <b>2000</b>                       |
| MOHAWK COMBO ~ Pork ribs, quarter chicken leg an                  | nd wors. <b>2000</b>                     |
| BUFFALO COMBO<br>Half chicken, pork chop and buffalo wings.       | 2700                                     |
| WARRIOR COMBO Pork ribs, quarter chicken leg, lamb chop and wors. | 2500                                     |