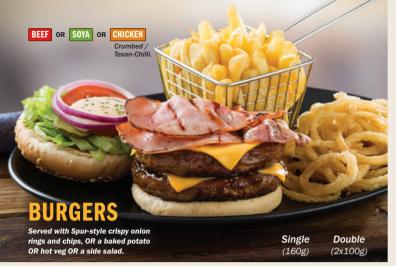

# FEAST FOR 4

4 x 100g Cheese Burgers served with Spur-style crispy onion rings, chips and 4 x 300ml sodas.

399<sup>90</sup>

| ORIGINAL SPUR BURGER                                                                          | 850  | 1300 |
|-----------------------------------------------------------------------------------------------|------|------|
| CHEESE BURGER                                                                                 | 950  | 1700 |
| BACON & CHEESE BURGER                                                                         | 1150 | 1850 |
| CHEDDAMELT BURGER Topped with melted cheese and creamy mushroom OR pepper sauce.              | 1000 | 1650 |
| <b>SAUCE BURGER</b> Topped with any of our sauces.                                            | 900  | 1400 |
| BACON, CHEESE & GUACAMOLE BURGER                                                              | 1200 | 1850 |
| GOODIE BURGER  Topped with melted cheese, a grilled pineapple ring and creamy mushroom sauce. | 1150 | 1750 |

## LEGENDARY SPUR STEAKS GENEROUS IN SIZE & TASTE.

| OR a baked potato OR not veg OR a side salad | 200g               | 300g               |
|----------------------------------------------|--------------------|--------------------|
| CHARGRILLED RUMP                             | 1700               | 2000               |
| NEW YORK SIRLOIN                             | 1700               | 2000               |
| FILLET                                       | 1900               | 2300               |
| CHEDDAMELT STEAK                             | 1900               | 2300               |
| T-BONE STEAK                                 | 350g ~ <b>2250</b> | 500g ~ <b>2800</b> |